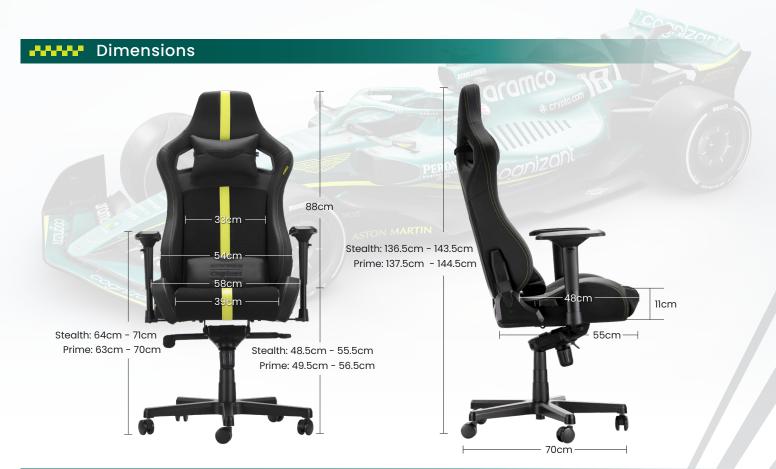

## Specifications

| Model Stea<br>Chair back style High | on Martin F1 Team Gaming Chair - Prime<br>alth / Prime<br>h-back | Adjustable back angle<br>Adjustable Tilt Angle | 150°                                |
|-------------------------------------|------------------------------------------------------------------|------------------------------------------------|-------------------------------------|
| Chair back style High               |                                                                  | Adjustable Tilt Angle                          | 2E°                                 |
| , ,                                 | h-back                                                           |                                                | 25°                                 |
| E a mar da un a                     |                                                                  | Adjustable headrest                            | Yes                                 |
| Foam type High                      | h Density Mold Shaping Foam                                      | Adjustable lumbar cushion                      | Memory foam                         |
| Frame construction Meta             | al                                                               | Base type                                      | Stealth - 700 mm size aluminium     |
| Tube thickness (Frame) 1.5          | mm                                                               |                                                | Prime - 700 mm size painted steel   |
| Chair cover material Stea           | alth - Alcantara with Faux Leather                               | Casters                                        | Anti-scratch, Quiet, closed type    |
| Prim                                | ne - 100% Faux Leather                                           |                                                | wheels (6 cm)                       |
| Perforation Asto                    | on Martin designed Pattern                                       | Package size                                   | 89 cm x 77 cm x 42 cm               |
| Mechanism type Mult                 | ti-functional Tilt                                               | Container loading                              | 40' HQ: 230 PCS                     |
| Tilt angle lock Yes                 |                                                                  | Net weight (Approximate)                       | Stealth - 25 kg / Prime - 26 kg     |
| Gas lift class TÜV                  | V certified Class 4                                              | Gross weight (Approximate)                     | Stealth - 32.5 kg / Prime - 33.5 kg |
| Lift distance 8 cm                  | n                                                                | Weight capacity                                | 150 kg                              |
| Seat Size 39 x                      | x 48 cm                                                          |                                                |                                     |