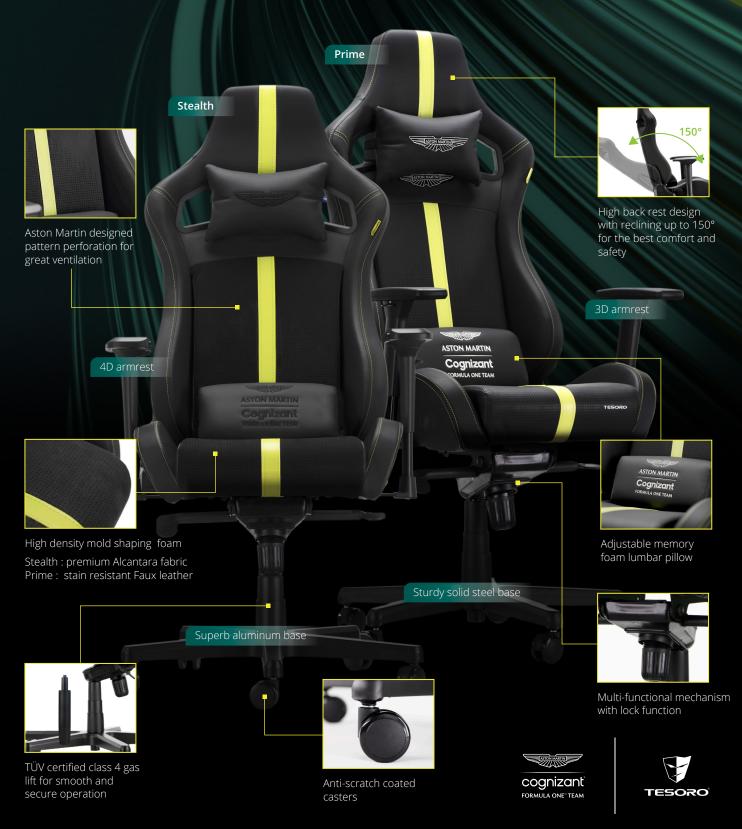

## Specifications

| Model Stea<br>Chair back style High | on Martin F1 Team Gaming Chair - Prime<br>alth / Prime<br>h-back | Adjustable back angle<br>Adjustable Tilt Angle | 150°                                |
|-------------------------------------|------------------------------------------------------------------|------------------------------------------------|-------------------------------------|
| Chair back style High               |                                                                  | Adjustable Tilt Angle                          | 2E°                                 |
| , ,                                 | h-back                                                           |                                                | 25°                                 |
| E a mar da un a                     |                                                                  | Adjustable headrest                            | Yes                                 |
| Foam type High                      | h Density Mold Shaping Foam                                      | Adjustable lumbar cushion                      | Memory foam                         |
| Frame construction Meta             | al                                                               | Base type                                      | Stealth - 700 mm size aluminium     |
| Tube thickness (Frame) 1.5          | mm                                                               |                                                | Prime - 700 mm size painted steel   |
| Chair cover material Stea           | alth - Alcantara with Faux Leather                               | Casters                                        | Anti-scratch, Quiet, closed type    |
| Prim                                | ne - 100% Faux Leather                                           |                                                | wheels (6 cm)                       |
| Perforation Asto                    | on Martin designed Pattern                                       | Package size                                   | 89 cm x 77 cm x 42 cm               |
| Mechanism type Mult                 | ti-functional Tilt                                               | Container loading                              | 40' HQ: 230 PCS                     |
| Tilt angle lock Yes                 |                                                                  | Net weight (Approximate)                       | Stealth - 25 kg / Prime - 26 kg     |
| Gas lift class TÜV                  | V certified Class 4                                              | Gross weight (Approximate)                     | Stealth - 32.5 kg / Prime - 33.5 kg |
| Lift distance 8 cm                  | n                                                                | Weight capacity                                | 150 kg                              |
| Seat Size 39 x                      | x 48 cm                                                          |                                                |                                     |